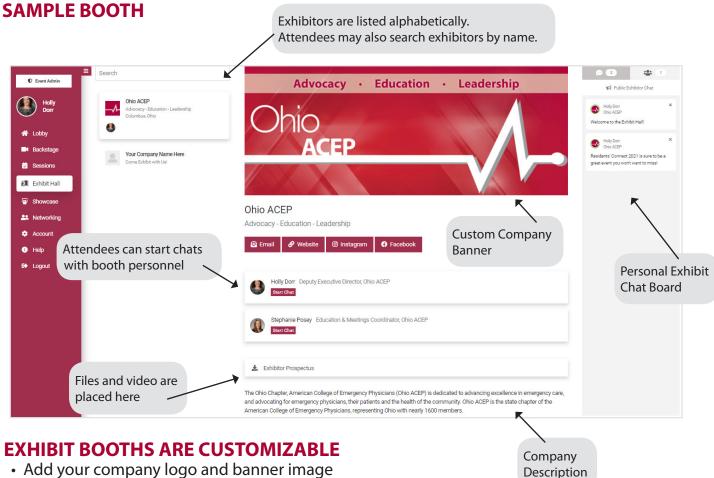

#### **EXAMPLE OF A VIRTUAL EXHIBIT BOOTH**

- Include company name and tagline
- Insert your contact information and social media accounts
- Include representatives. Chat is automatically available.
- Add a brief company bio
- Upload files for attendees to view and download
- Post one video (up to 5-minutes)

#### CONNECT IN ALL OF THESE WAYS

- Virtual booth visitor tracking information
- Live public booth text chat with attendees
- Gamification "Scavenger Hunt" code to draw visitors to your booth
- Listing on the virtual platform and on Ohio ACEP's website and event e-bulletins
- Exhibitors will be provided with a post event Attendee Mailing List with E-mails